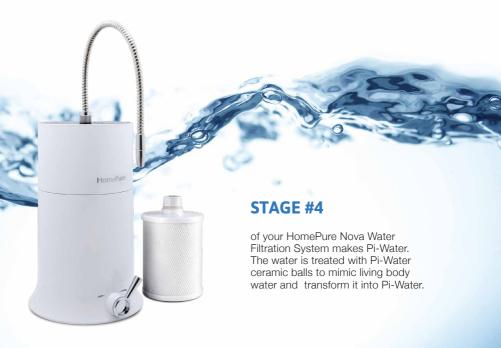

Conversion of ordinary water into living body water consumes a lot of energy. Pi-Water consumes less energy and is absorbed by the body easily.

Because Pi-Water is similar to "living body water", it allows the body to better absorb the oxygen from the water molecules.

### YOUR **EVERYDAY** WATER **CAN BE PI-WATER**

0

0