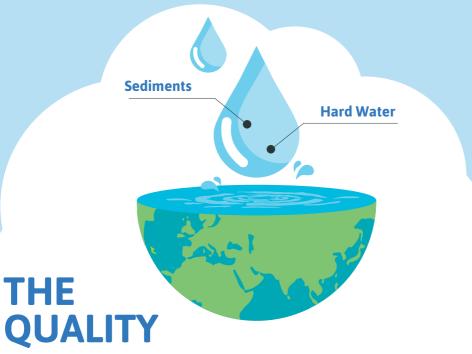

Based on over 10 years of experience and research on water quality in many countries, HomePure understands that water quality varies depending on the location. We found two major water quality problems to-date: **fine sediments and hard water**. These factors can prevent your water filter from working at optimum performance.